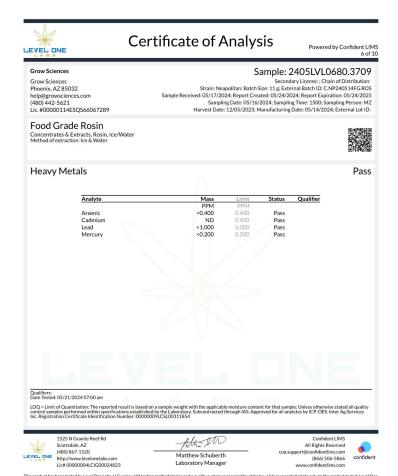

### **Grow Sciences**

Grow Sciences Phoenix, AZ 85032 help@growsciences.com (480) 442-5621 Lic. #00000114ESQS66067289 Sample: 2406LVL0793.4181

Secondary License: ; Chain of Distribution:

Strain: Neapolitan; Batch Size: 100 g; External Batch ID: C.1WM240610.KIT& C.NP240514FG.ROS Sample Received: 06/11/2024; Report Created: 06/14/2024; Report Expiration: 06/14/2025 Sampling Date: 06/12/2024; Sampling Time: 0900; Sampling Person: MZ

Harvest Date: 01/23/2024; Manufacturing Date: 06/10/2024; External Lot ID:

### 100mg Rosin Fruit Chew - Watermelon

Ingestible, Soft Chew, Pressing Extraction method: Ice & water

96.91mg/unit

Total THC

ND

**Total CBD** 

NT

Total Terpenes

**Not Tested** 

Moisture

96.91mg/unit

Total Cannabinoids

## Cannabinoids

### Complete

| Analyte | LOQ     | Mass    | Mass | Qualifier |
|---------|---------|---------|------|-----------|
|         | mg/unit | mg/unit | mg/g |           |
| THCa    | 19.61   | ND      | ND   |           |
| Δ9-ΤΗС  | 19.61   | 96.91   | 2.08 |           |
| Δ8-ΤΗС  | 19.61   | ND      | ND   | Q3        |
| THCVa   | 19.61   | ND      | ND   | Q3        |
| THCV    | 19.61   | ND      | ND   | Q3        |
| CBDa    | 19.61   | ND      | ND   |           |
| CBD     | 19.61   | ND      | ND   |           |
| CBDVa   | 19.61   | ND      | ND   | Q3        |
| CBDV    | 19.61   | ND      | ND   | Q3        |
| CBN     | 19.61   | ND      | ND   | Q3        |
| CBGa    | 19.61   | ND      | ND   | Q3        |
| CBG     | 19.61   | ND      | ND   | Q3        |
| CBCa    | 19.61   | ND      | ND   | Q3        |
| CBC     | 19.61   | ND      | ND   | Q3        |
| Total   |         | 96.91   | 2.08 | Q3        |

Qualifiers: Date Tested: 06/13/2024 07:00 am

Total THC = THCa \* 0.877 + d9-THC Total CBD = CBDa \* 0.877 + CBD

The reported result is based on a sample weight with the applicable moisture conte<mark>nt for that s</mark>ample; Unless otherwise stated all quality control samples performed within specifications established by the Laboratory. Cannabinoid potency performed by HPLC-DAD per SOP-LM-005. ADHS approved method for potency by HPLC-DAD for all listed analytes.

1525 N Granite Reef Rd Scottsdale, AZ (480) 867-1520 http://www.levelonelabs.com Lic# 00000004LCIG00024823

Matthew Schuberth Laboratory Manager Confident LIMS
All Rights Reserved
coa.support@confidentlims.com
(866) 506-5866
www.confidentlims.com