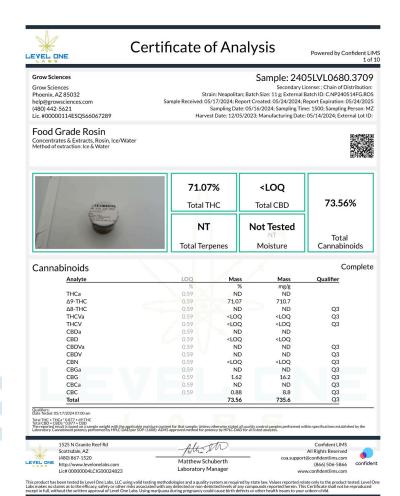

### 100mg Rosin Fruit Chew - Watermelon

Ingestible, Soft Chew, Pressing Extraction method: Ice & water

96.91mg/unit

Total THC

ND

**Total CBD** 

NT

Total Terpenes

**Not Tested** 

Moisture

96.91mg/unit

Total Cannabinoids

## Cannabinoids

### Complete

| Analyte | LOQ     | Mass    | Mass | Qualifier |
|---------|---------|---------|------|-----------|
|         | mg/unit | mg/unit | mg/g |           |
| THCa    | 19.61   | ND      | ND   |           |
| Δ9-ΤΗС  | 19.61   | 96.91   | 2.08 |           |
| Δ8-ΤΗС  | 19.61   | ND      | ND   | Q3        |
| THCVa   | 19.61   | ND      | ND   | Q3        |
| THCV    | 19.61   | ND      | ND   | Q3        |
| CBDa    | 19.61   | ND      | ND   |           |
| CBD     | 19.61   | ND      | ND   |           |
| CBDVa   | 19.61   | ND      | ND   | Q3        |
| CBDV    | 19.61   | ND      | ND   | Q3        |
| CBN     | 19.61   | ND      | ND   | Q3        |
| CBGa    | 19.61   | ND      | ND   | Q3        |
| CBG     | 19.61   | ND      | ND   | Q3        |
| CBCa    | 19.61   | ND      | ND   | Q3        |
| CBC     | 19.61   | ND      | ND   | Q3        |
| Total   |         | 96.91   | 2.08 | Q3        |

Qualifiers: Date Tested: 06/13/2024 07:00 am

Total THC = THCa \* 0.877 + d9-THC Total CBD = CBDa \* 0.877 + CBD

The reported result is based on a sample weight with the applicable moisture conte<mark>nt for that s</mark>ample; Unless otherwise stated all quality control samples performed within specifications established by the Laboratory. Cannabinoid potency performed by HPLC-DAD per SOP-LM-005. ADHS approved method for potency by HPLC-DAD for all listed analytes.