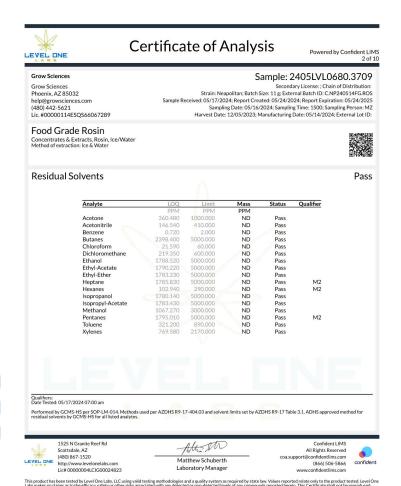

### Complete

| Analyte | LOQ     | Mass    | Mass | Qualifier |
|---------|---------|---------|------|-----------|
|         | mg/unit | mg/unit | mg/g |           |
| THCa    | 19.61   | ND      | ND   |           |
| Δ9-ΤΗС  | 19.61   | 96.91   | 2.08 |           |
| Δ8-ΤΗС  | 19.61   | ND      | ND   | Q3        |
| THCVa   | 19.61   | ND      | ND   | Q3        |
| THCV    | 19.61   | ND      | ND   | Q3        |
| CBDa    | 19.61   | ND      | ND   |           |
| CBD     | 19.61   | ND      | ND   |           |
| CBDVa   | 19.61   | ND      | ND   | Q3        |
| CBDV    | 19.61   | ND      | ND   | Q3        |
| CBN     | 19.61   | ND      | ND   | Q3        |
| CBGa    | 19.61   | ND      | ND   | Q3        |
| CBG     | 19.61   | ND      | ND   | Q3        |
| CBCa    | 19.61   | ND      | ND   | Q3        |
| CBC     | 19.61   | ND      | ND   | Q3        |
| Total   |         | 96.91   | 2.08 | Q3        |

Qualifiers: Date Tested: 06/13/2024 07:00 am

Total THC = THCa \* 0.877 + d9-THC Total CBD = CBDa \* 0.877 + CBD

The reported result is based on a sample weight with the applicable moisture conte<mark>nt for that s</mark>ample; Unless otherwise stated all quality control samples performed within specifications established by the Laboratory. Cannabinoid potency performed by HPLC-DAD per SOP-LM-005. ADHS approved method for potency by HPLC-DAD for all listed analytes.