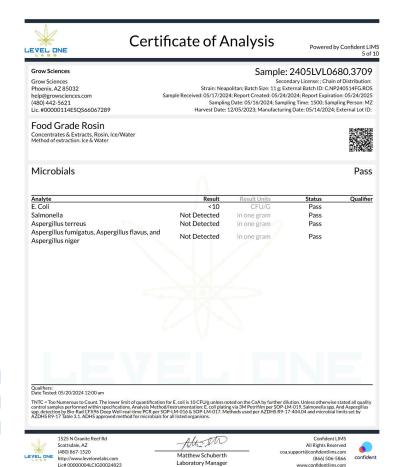

### 100mg Rosin Fruit Chew - Watermelon

Ingestible, Soft Chew, Pressing Extraction method: Ice & water

Microbials **Pass** 

| Analyte                                                          | Result       | Result Units | Status | Qualifier |
|------------------------------------------------------------------|--------------|--------------|--------|-----------|
| E. Coli                                                          | <10          | CFU/G        | Pass   | _         |
| Salmonella                                                       | Not Detected | in one gram  | Pass   |           |
| Aspergillus terreus                                              | NR           | in one gram  | NT     |           |
| Aspergillus fumigatus, Aspergillus flavus, and Aspergillus niger | NR           | in one gram  | NT     |           |

Qualifiers:

Date Tested: 06/13/2024 12:00 am

TNTC = Too Numerous to Count. The lower limit of quantification for E. coli is 10 CFU/g unless noted on the CoA by further dilution. Unless otherwise stated all quality control samples performed within specifications. Analysis Method/Instrumentation: E. coli plating via 3M Petrifilm per SOP-LM-019, Salmonella spp. And Aspergillus spp. detection by Bio-Rad CFX96 Deep Well real-time PCR per SOP-LM-016 & SOP-LM-017. Methods used per AZDHS R9-17-404.04 and microbial limits set by AZDHS R9-17 Table 3.1. ADHS approved method for microbials for all listed organisms.