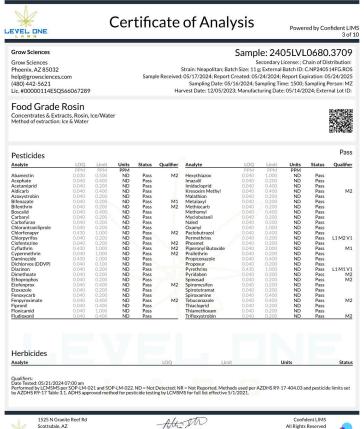

### 100mg Rosin Fruit Chew - Watermelon

Ingestible, Soft Chew, Pressing Extraction method: Ice & water

Microbials **Pass** 

| Analyte                                                          | Result       | Result Units | Status | Qualifier |
|------------------------------------------------------------------|--------------|--------------|--------|-----------|
| E. Coli                                                          | <10          | CFU/G        | Pass   | _         |
| Salmonella                                                       | Not Detected | in one gram  | Pass   |           |
| Aspergillus terreus                                              | NR           | in one gram  | NT     |           |
| Aspergillus fumigatus, Aspergillus flavus, and Aspergillus niger | NR           | in one gram  | NT     |           |

Qualifiers:

Date Tested: 06/13/2024 12:00 am

TNTC = Too Numerous to Count. The lower limit of quantification for E. coli is 10 CFU/g unless noted on the CoA by further dilution. Unless otherwise stated all quality control samples performed within specifications. Analysis Method/Instrumentation: E. coli plating via 3M Petrifilm per SOP-LM-019, Salmonella spp. And Aspergillus spp. detection by Bio-Rad CFX96 Deep Well real-time PCR per SOP-LM-016 & SOP-LM-017. Methods used per AZDHS R9-17-404.04 and microbial limits set by AZDHS R9-17 Table 3.1. ADHS approved method for microbials for all listed organisms.