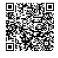

### 100mg Rosin Fruit Chew - Watermelon

Ingestible, Soft Chew, Pressing Extraction method: Ice & water

Microbials **Pass** 

| Analyte                                                          | Result       | Result Units | Status | Qualifier |
|------------------------------------------------------------------|--------------|--------------|--------|-----------|
| E. Coli                                                          | <10          | CFU/G        | Pass   | _         |
| Salmonella                                                       | Not Detected | in one gram  | Pass   |           |
| Aspergillus terreus                                              | NR           | in one gram  | NT     |           |
| Aspergillus fumigatus, Aspergillus flavus, and Aspergillus niger | NR           | in one gram  | NT     |           |

Qualifiers:

Date Tested: 06/13/2024 12:00 am

TNTC = Too Numerous to Count. The lower limit of quantification for E. coli is 10 CFU/g unless noted on the CoA by further dilution. Unless otherwise stated all quality control samples performed within specifications. Analysis Method/Instrumentation: E. coli plating via 3M Petrifilm per SOP-LM-019, Salmonella spp. And Aspergillus spp. detection by Bio-Rad CFX96 Deep Well real-time PCR per SOP-LM-016 & SOP-LM-017. Methods used per AZDHS R9-17-404.04 and microbial limits set by AZDHS R9-17 Table 3.1. ADHS approved method for microbials for all listed organisms.