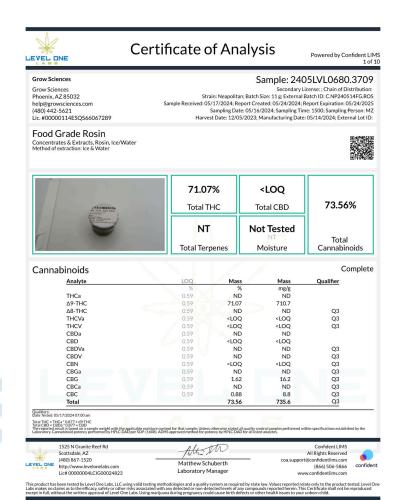

### 100mg Rosin Fruit Chew - Watermelon

Ingestible, Soft Chew, Pressing Extraction method: Ice & water

96.91mg/unit

Total THC

ND

**Total CBD** 

NT

Total Terpenes

**Not Tested** 

Moisture

96.91mg/unit

Total Cannabinoids

## Cannabinoids

### Complete

| Analyte | LOQ     | Mass    | Mass | Qualifier |
|---------|---------|---------|------|-----------|
|         | mg/unit | mg/unit | mg/g |           |
| THCa    | 19.61   | ND      | ND   |           |
| Δ9-ΤΗС  | 19.61   | 96.91   | 2.08 |           |
| Δ8-ΤΗС  | 19.61   | ND      | ND   | Q3        |
| THCVa   | 19.61   | ND      | ND   | Q3        |
| THCV    | 19.61   | ND      | ND   | Q3        |
| CBDa    | 19.61   | ND      | ND   |           |
| CBD     | 19.61   | ND      | ND   |           |
| CBDVa   | 19.61   | ND      | ND   | Q3        |
| CBDV    | 19.61   | ND      | ND   | Q3        |
| CBN     | 19.61   | ND      | ND   | Q3        |
| CBGa    | 19.61   | ND      | ND   | Q3        |
| CBG     | 19.61   | ND      | ND   | Q3        |
| CBCa    | 19.61   | ND      | ND   | Q3        |
| CBC     | 19.61   | ND      | ND   | Q3        |
| Total   |         | 96.91   | 2.08 | Q3        |

Qualifiers: Date Tested: 06/13/2024 07:00 am

Total THC = THCa \* 0.877 + d9-THC Total CBD = CBDa \* 0.877 + CBD

The reported result is based on a sample weight with the applicable moisture conte<mark>nt for that s</mark>ample; Unless otherwise stated all quality control samples performed within specifications established by the Laboratory. Cannabinoid potency performed by HPLC-DAD per SOP-LM-005. ADHS approved method for potency by HPLC-DAD for all listed analytes.