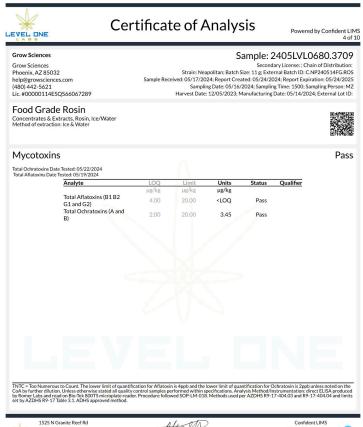

### 100mg Rosin Fruit Chew - Watermelon

Ingestible, Soft Chew, Pressing Extraction method: Ice & water

Microbials **Pass** 

| Analyte                                                          | Result       | Result Units | Status | Qualifier |
|------------------------------------------------------------------|--------------|--------------|--------|-----------|
| E. Coli                                                          | <10          | CFU/G        | Pass   | _         |
| Salmonella                                                       | Not Detected | in one gram  | Pass   |           |
| Aspergillus terreus                                              | NR           | in one gram  | NT     |           |
| Aspergillus fumigatus, Aspergillus flavus, and Aspergillus niger | NR           | in one gram  | NT     |           |

Qualifiers:

Date Tested: 06/13/2024 12:00 am

TNTC = Too Numerous to Count. The lower limit of quantification for E. coli is 10 CFU/g unless noted on the CoA by further dilution. Unless otherwise stated all quality control samples performed within specifications. Analysis Method/Instrumentation: E. coli plating via 3M Petrifilm per SOP-LM-019, Salmonella spp. And Aspergillus spp. detection by Bio-Rad CFX96 Deep Well real-time PCR per SOP-LM-016 & SOP-LM-017. Methods used per AZDHS R9-17-404.04 and microbial limits set by AZDHS R9-17 Table 3.1. ADHS approved method for microbials for all listed organisms.